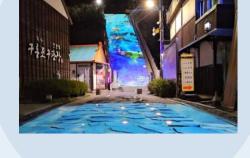

# Pohang Guryongpo

- Creating media facade that combines stair and floor projection mapping, and production of content with anamorphic technology.

#### Scan QR Code

Take a picture of the QR code or click the QR code to go to the video link.

Stairs and floor projection mapping

2D Media facade content production

3D Media facade content production

Implementation of anamorphic Technology