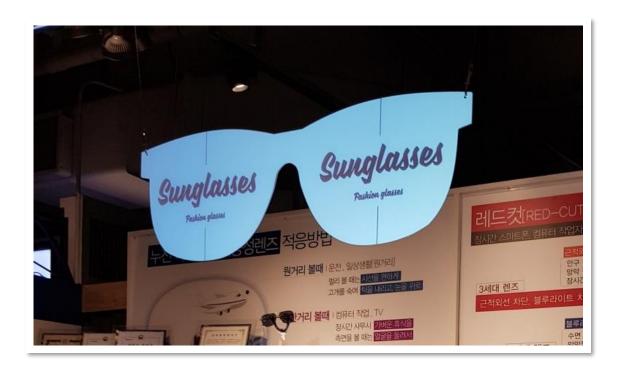

# Lotte Department Store Busan Branch

- SELVIEWER Signage can be viewed from both directions, and production of promotional video and 2D content. also, it can be designed in various shapes, so it is made in the shape of glasses at the installation site.

Double-sided film installation

Projector and screen installation

Promotional video production

2D Content production