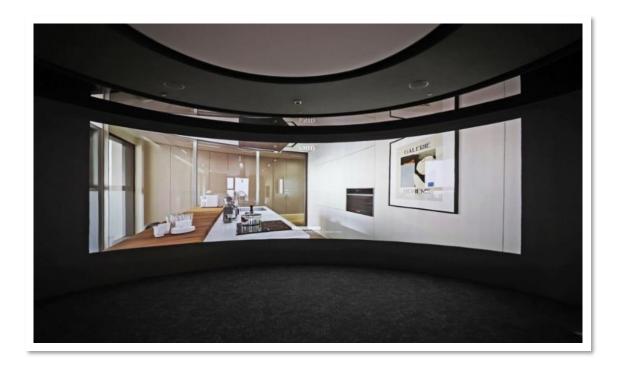

## Lotte E&C Showroom

- Wide curved immersive media wall installed in the showroom for model house Lotte E&C in Gangnam, and full 3D video production.

Screen paint for wall installation

Beam projector installation

Edge blending and warping

3D content production