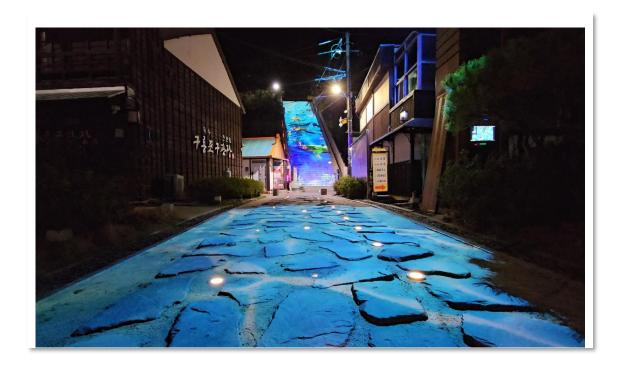

# Pohang Guryongpo

- Creating media facade that combines stair and floor projection mapping, and production of content with anamorphic technology.

#### Scan QR Code

Take a picture of the QR code or click the QR code to go to the video link.

Stairs and floor projection mapping

2D Media facade content production

3D Media facade content production

Implementation of anamorphic Technology