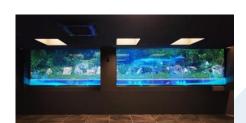

# Lotte Department Store Busan Branch

- SELVIEWER Signage can be viewed from both directions, and production of promotional video and 2D content. also, it can be designed in various shapes, so it is made in the shape of glasses at the installation site.

Double-sided film installation

Projector and screen installation

Promotional video production

2D Content production