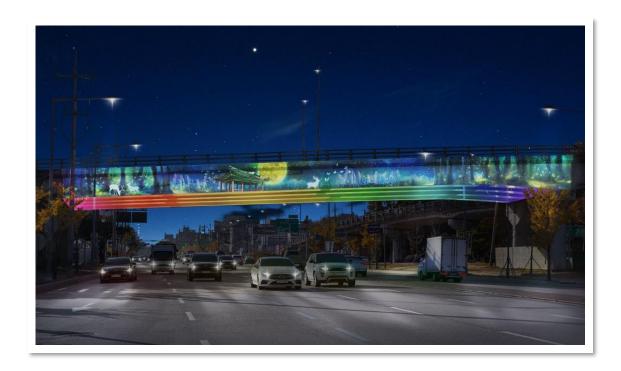

# Gwangju Songjeong Elevated Bridge

- Gwangju Songjeong Elevated Bridge side and bottom projection edge blending, mapping, and media facade content production.

#### Scan QR Code

Take a picture of the QR code or click the QR code to go to the video link.

Edge blending

Projection mapping

2D Media facade content production

3D Media facade content production