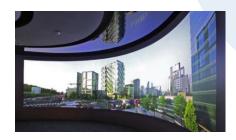

## Lotte E&C Showroom

- Wide curved immersive media wall installed in the showroom for model house Lotte E&C in Gangnam, and full 3D video production.

Screen paint for wall installation

Beam projector installation

Edge blending and warping

3D content production