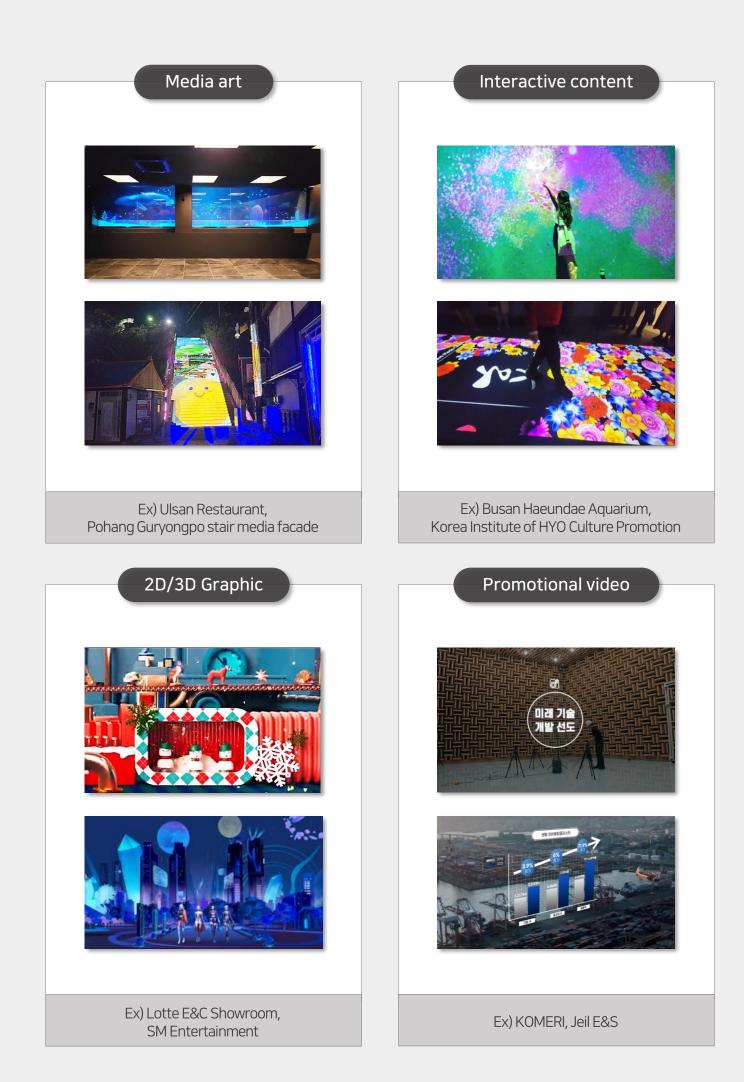

## Busan Haeundae Aquarium

Floor touch screen construction, interaction content production

 $\eqsim$  Click on the picture to see video

## Korea Institute of HYO Culture Promotion

Interaction content production

## Lotte E&C Showroom

Lotte E&C Showroom installation of Curved realistic media wall, edge blending, projection warping, 3D content production

ス Click on the picture to see video