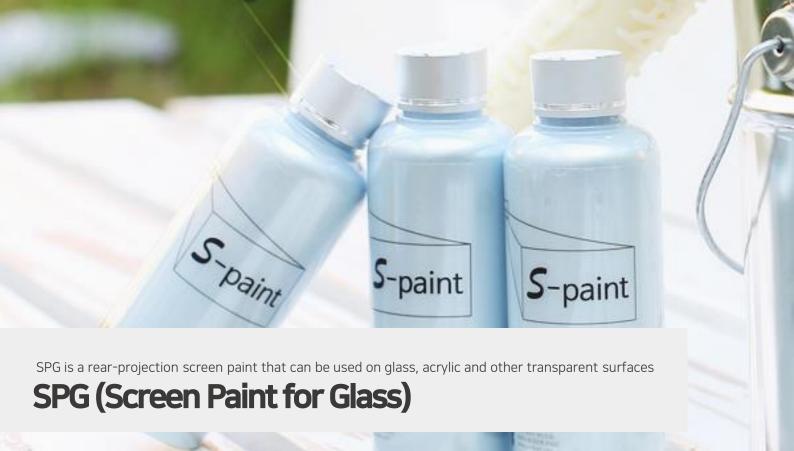

## Rear projection screen paint

It can be applied to transparent substrates, such as glass, acrylic surfaces, etc. After applying the screen paint to the interior side of a transparent substrate, project an image from a beam projector to a painted side, you can see a clear image on the exterior side.