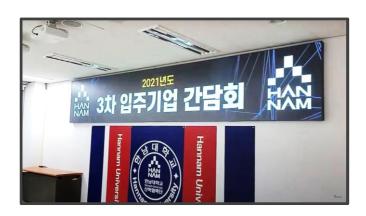

## Hannam University

Create digital banners and projector installation

It can be applied to various substrates, such as floor surface made of wood or cement marble, etc **SPF (Screen Paint for Floor)** 