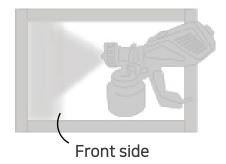

## Rear projection screen paint

It can be applied to transparent substrates, such as glass, acrylic surfaces, etc. After applying the screen paint to the interior side of a transparent substrate, project an image from a beam projector to a painted side, you can see a clear image on the exterior side.