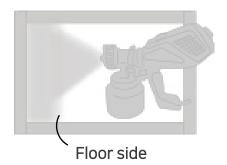

## Rear projection screen paint

It can be applied to transparent substrates, such as glass, acrylic surfaces, etc. After applying the screen paint to the interior side of a transparent substrate, project an image from a beam projector to a painted side, you can see a clear image on the exterior side.

1 Attach the masking tape according to the designed screen size

2 After applying paint twice and wait until the paint dries, after that remove the masking tapes