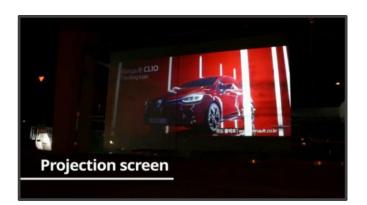

## Renault Korea Motors Showroom

SPG construction and projector installation on the exterior glass of the store

It can be applied to various substrates, such as walls and structures made of wood or cement, etc **SPW (Screen Paint for Wall)** 