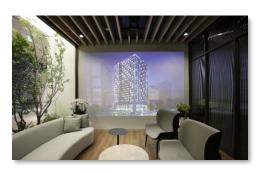

### **Ulsan Restaurant**

Selviewer hologram film installation, edge blending/mapping, Hologram content production

 $\circlearrowright$  Click on the picture to see video

A special film that allows viewing of video content in both directions **SELVIEWER DOUBLE-SIDED FILM** 