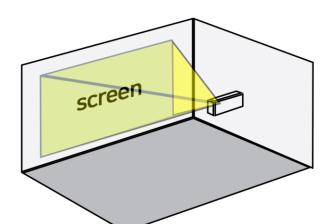

## Rear projection screen paint

It can be applied to transparent substrates, such as glass, acrylic surfaces, etc. After applying the screen paint to the interior side of a transparent substrate, project an image from a beam projector to a painted side, you can see a clear image on the exterior side.