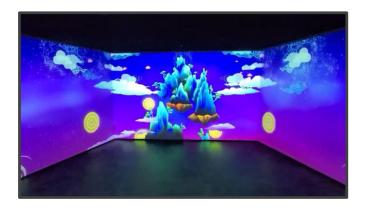

## Naju Bogam-ri Tombs Museum

3 sided immersive media wall construction and projector installation