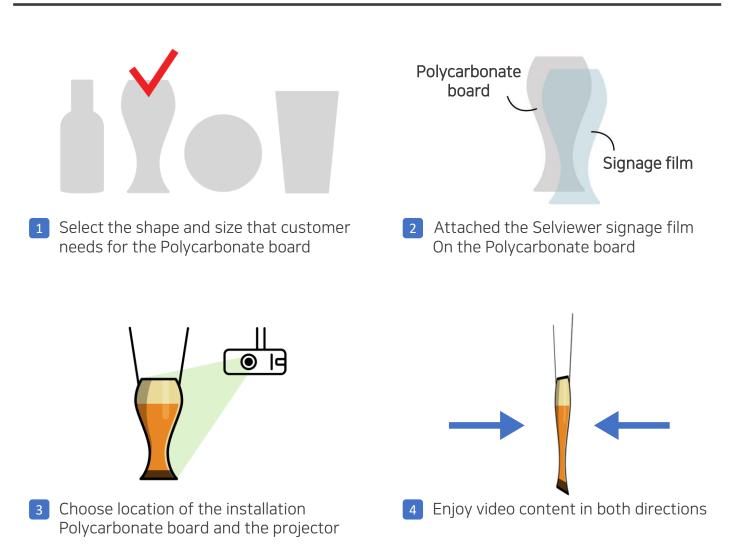

## How to use

## Lotte Department Store Busan Branch, Frame Store 315

Selviewer signage Glasses screen production/installation

 $\eqsim$  Click on the picture to see video

### Lotte Department Store Busan Branch, Frame Store 315

Selviewer signage glasses content production