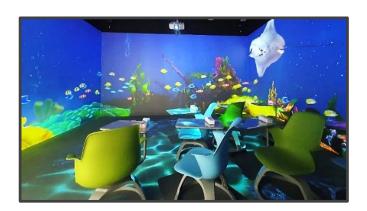

## Naju Bogam-ri Tombs Museum

3 sided immersive media wall construction and projector installation