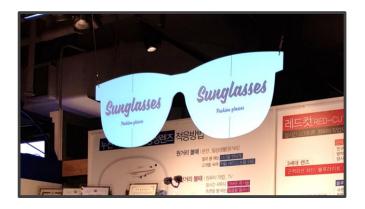

## Lotte Department Store Busan Branch, Frame Store 315

Selviewer signage Glasses screen production/installation

 $\eqsim$  Click on the picture to see video

### Lotte Department Store Busan Branch, Frame Store 315

Selviewer signage glasses content production