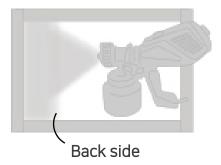

## Rear projection screen paint

It can be applied to transparent substrates, such as glass, acrylic surfaces, etc. After applying the screen paint to the interior side of a transparent substrate, project an image from a beam projector to a painted side, you can see a clear image on the exterior side.