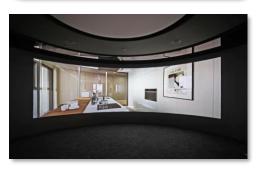

## Lotte E&C Showroom

Lotte E&C Showroom installation of Curved realistic media wall, edge blending, projection warping, 3D content production

ス Click on the picture to see video

Ex) Lotte E&C Showroom installation of Curved realistic media wall

Hospital

- Wall / Floor (touch) screen
   Play content that matches the
  - atmosphere in the hotel
- Transparent kiosk
  - : Guidance floor, Guidance around the hotel
- Digital transparent banner
   Guidance floor, Guidance around the hotel, and Event information