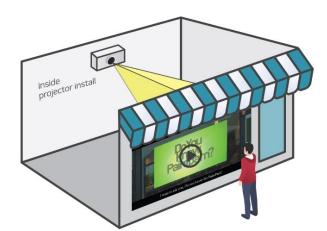

## SK Telecom Premium Store

SPG construction and projector installation on the exterior glass of the store

## Renault Korea Motors Showroom

SPG construction and projector installation on the exterior glass of the store

It can be applied to various substrates, such as walls and structures made of wood or cement, etc **SPW (Screen Paint for Wall)** 