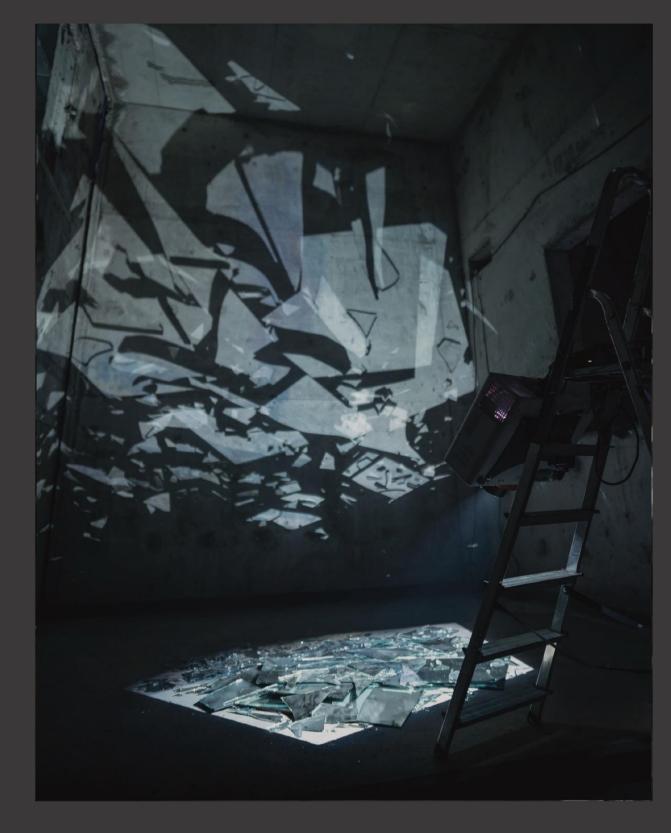

## SELVIEWER HOLOGRAM FILM

## How to use

1 Choose the desired screen size and projector installation location for the glass

2 Attach the SELVIEWER Hologram Film to the glass