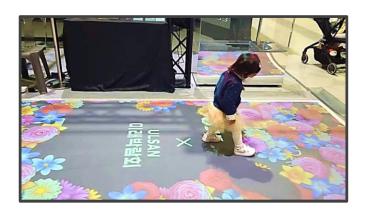

## Busan Education Research & Information Institute

SPF(Screen Paint for Floor) application

 $\circlearrowright$  Click on the picture to see video