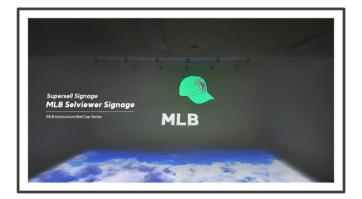

## MLB

Selviewer signage and Floor screen sample production and projection demonstration

ス Click on the picture to see video